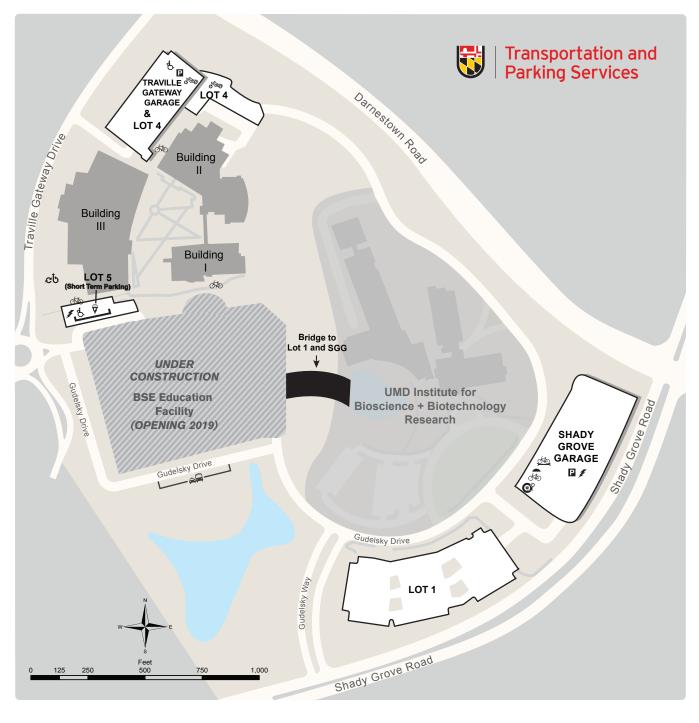

## **PARKING ASSIGNMENTS**

| Employee Parking | LOT 4<br>Traville Gateway Garage<br>Shady Grove Garage (overflow)                                             |
|------------------|---------------------------------------------------------------------------------------------------------------|
| Student Parking  | LOT 1<br>Shady Grove Garage<br>Levels 2-6 of Traville Gateway Garage: M-F;<br>4pm - 6am & All Day on Weekends |
| Visitor Parking  | Levels 2-6 of Traville Gateway Garage<br>Shady Grove Garage                                                   |

NOTE: Printed map subject to change. Visit our website at

https://www.shadygrove.umd.edu/about-usg/directions-transportation/parking for the most current map.