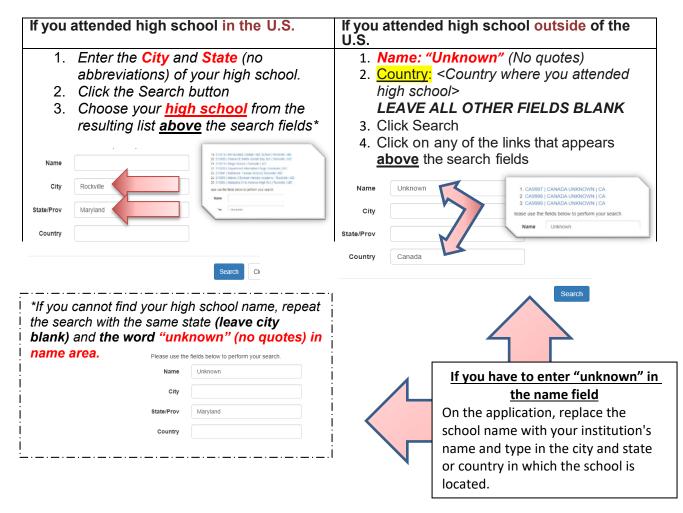

Need help finding your High School College Board Code? See the next step!

| Universities at Shady G<br>Partnership | rove lerp Iransfer |
|----------------------------------------|--------------------|
|                                        |                    |
| High School Information                |                    |
| College Board Code*                    | Look up Clear      |
| High School Name*                      |                    |